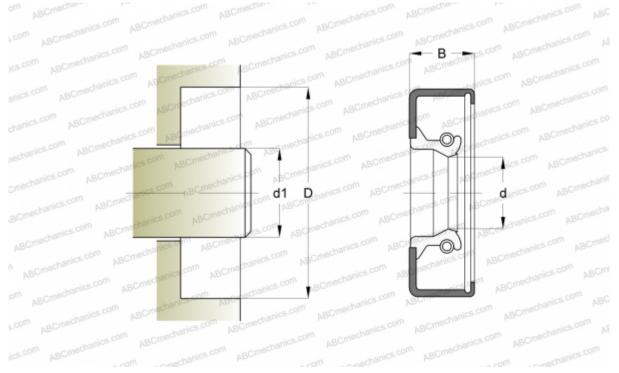

### TYPE: Radial shaft seals, Metal case, With spring-loaded sealing slip, Type CRW1, material NBR (SKF)

#### DIMENSIONS, MM

| •                                                   |                  |
|-----------------------------------------------------|------------------|
| d1                                                  | 68,000           |
| d                                                   | 68,000           |
| D                                                   | 100,000          |
| В                                                   | 10,000           |
| MANUFACTURER                                        | CR               |
| INTERCHANGE                                         |                  |
| SKF                                                 | 68x100x10 CRW1 R |
| CALCULATION DATA                                    |                  |
| Operating temperature min                           | -40 °C           |
| Operating temperature max                           | 100 °C           |
| Permissible operating temperature short periods max | e, 120 °C        |
| Pressure differential max                           | 0,070 Mpa        |
| Maximum shaft surface speed                         | 18,000 m/s       |
|                                                     |                  |