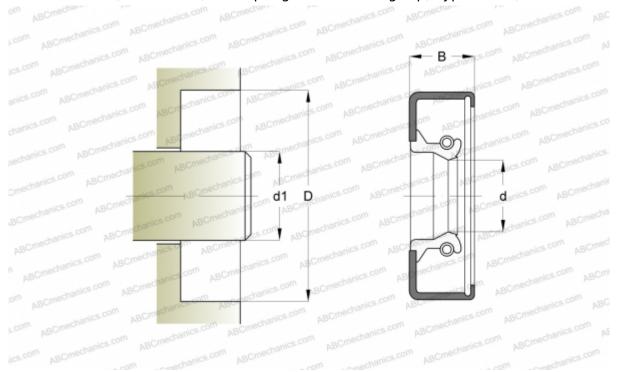

#### **DIMENSIONS, MM**

| d1 | 70,000  |
|----|---------|
| d  | 70,000  |
| D  | 100,000 |
| В  | 10,000  |