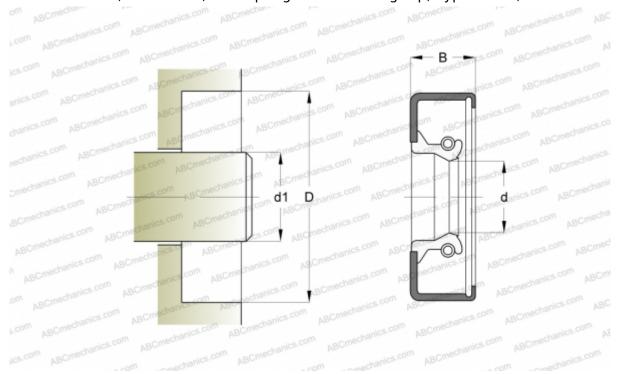

#### **DIMENSIONS, MM**

| d1 | 75,000  |
|----|---------|
| d  | 75,000  |
| D  | 100,000 |
| В  | 10,000  |