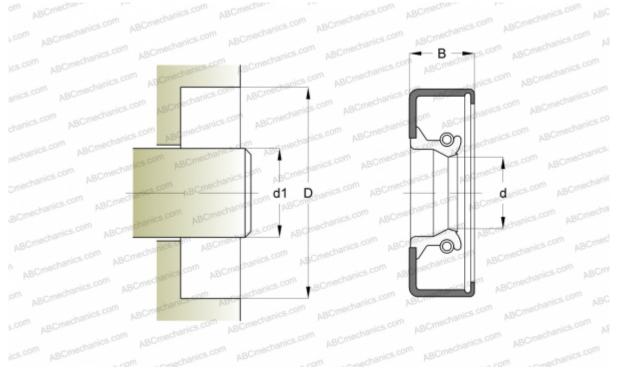

#### TYPE: Radial shaft seals, Metal case, With spring-loaded sealing slip, Type CRW1, material NBR (SKF)

#### DIMENSIONS, MM

| ,,                                |                  |
|-----------------------------------|------------------|
| d1                                | 75,000           |
| d                                 | 75,000           |
| D                                 | 100,000          |
| В                                 | 10,000           |
| MANUFACTURER                      | CR               |
| INTERCHANGE                       |                  |
| SKF                               | 75x100x10 CRW1 R |
| CALCULATION DATA                  |                  |
| Operating temperature min         | -40 °C           |
| Operating temperature max         | 100 °C           |
| Permissible operating temperature | e, 120 °C        |
| short periods max                 |                  |
| Pressure differential max         | 0,070 Mpa        |
| Maximum shaft surface speed       | 18,000 m/s       |