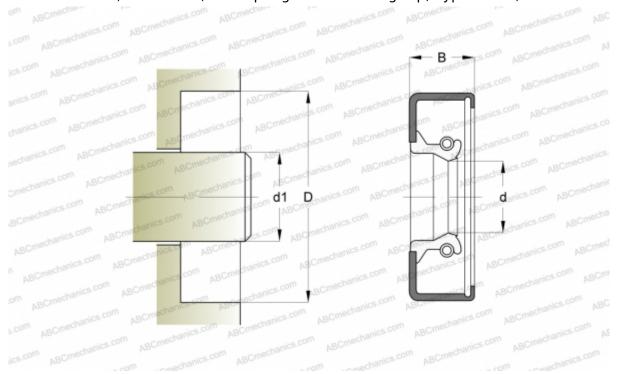

#### **DIMENSIONS, MM**

| d1 | 80,000  |
|----|---------|
| d  | 80,000  |
| D  | 100,000 |
| В  | 10,000  |