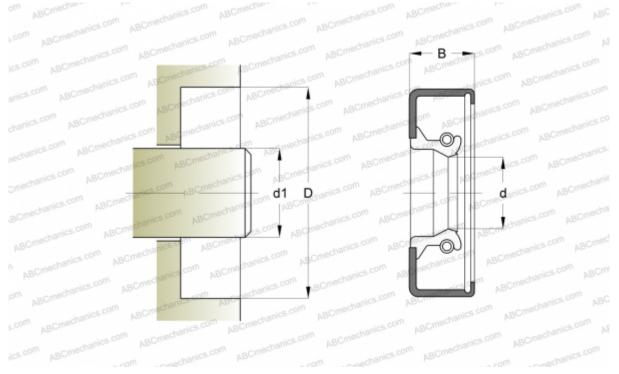

# CR 100x120x12 CRW1 R CR

### TYPE: Radial shaft seals, Metal case, With spring-loaded sealing slip, Type CRW1, material NBR (SKF)

#### **DIMENSIONS, MM**

| •                                                  |                   |
|----------------------------------------------------|-------------------|
| d1                                                 | 100,000           |
| d                                                  | 100,000           |
| D                                                  | 120,000           |
| В                                                  | 12,000            |
| MANUFACTURER                                       | CR                |
| INTERCHANGE                                        |                   |
| SKF                                                | 100x120x12 CRW1 R |
| CALCULATION DATA                                   |                   |
| Operating temperature min                          | -40 °C            |
| Operating temperature max                          | 100 °C            |
| Permissible operating temperatur short periods max | re, 120 °C        |
| Pressure differential max                          | 0,070 Mpa         |
| Maximum shaft surface speed                        | 18,000 m/s        |
|                                                    |                   |