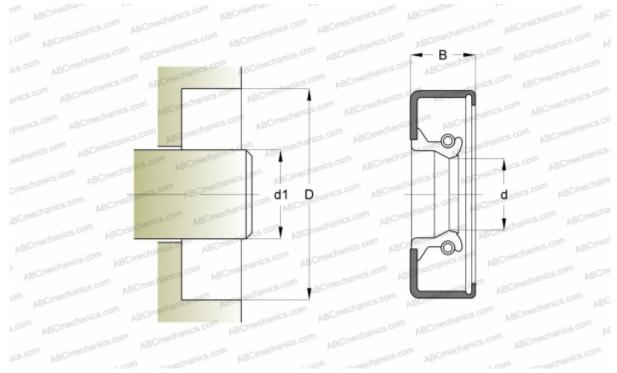

## Radial shaft seals

TYPE: Radial shaft seals, Metal case, With spring-loaded sealing slip, Type CRW1, material FPM/FKM (SKF)

## **DIMENSIONS, MM**

| d1                                                                                                            | 75,000                              |
|---------------------------------------------------------------------------------------------------------------|-------------------------------------|
| d                                                                                                             | 75,000                              |
| D                                                                                                             | 100,000                             |
| В                                                                                                             | 10,000                              |
| MANUFACTURER                                                                                                  | <u>SKF</u>                          |
| INTERCHANGE                                                                                                   |                                     |
| CR                                                                                                            | <u>CR 75x100x10 CRW1 V</u>          |
| CALCULATION DATA                                                                                              |                                     |
| Operating temperature min                                                                                     | -40 °C                              |
| Operating temperature max                                                                                     | 200 °C                              |
| Permissible operating temperat                                                                                | ture, 220 °C                        |
| short periods max                                                                                             |                                     |
| Pressure differential max                                                                                     | 0,070 Mpa                           |
| Maximum shaft surface speed                                                                                   | 18,000 m/s                          |
| Operating temperature max<br>Permissible operating temperat<br>short periods max<br>Pressure differential max | 200 °C<br>cure, 220 °C<br>0,070 Mpa |