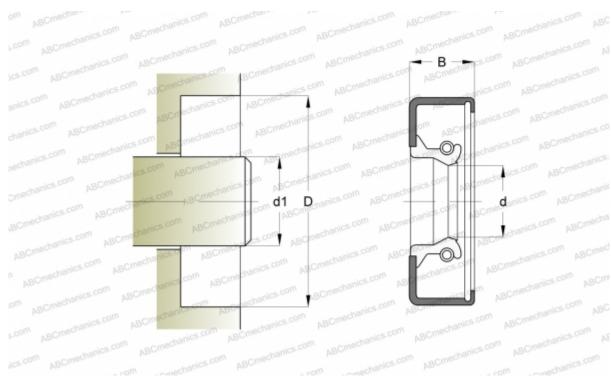

### **DIMENSIONS, MM**

| d1 | 75,000  |
|----|---------|
| d  | 75,000  |
| D  | 100,000 |
| В  | 10,000  |