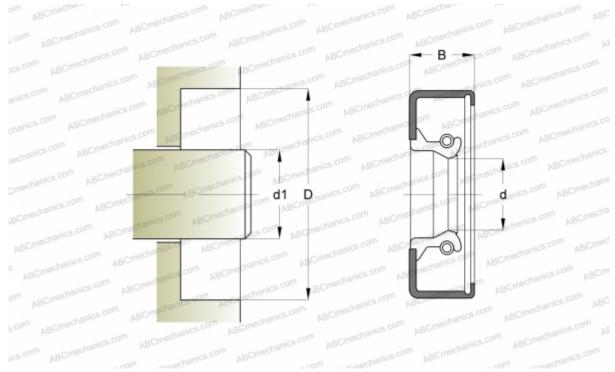

## CR 80x100x10 CRW1 V CR

## Radial shaft seals

TYPE: Radial shaft seals, Metal case, With spring-loaded sealing slip, Type CRW1, material FPM/FKM (SKF)

## **DIMENSIONS, MM**

| d1                                | 00.000           |
|-----------------------------------|------------------|
| d1                                | 80,000           |
| d                                 | 80,000           |
| D                                 | 100,000          |
| В                                 | 10,000           |
|                                   |                  |
| MANUFACTURER                      | CR               |
| INTERCHANGE                       |                  |
| SKF                               | 80x100x10 CRW1 V |
|                                   |                  |
| CALCULATION DATA                  |                  |
| Operating temperature min         | -40 °C           |
| Operating temperature max         | 200 °C           |
| Permissible operating temperature | e, 220 °C        |
| short periods max                 |                  |
| Pressure differential max         | 0,070 Mpa        |
| Maximum shaft surface speed       | 18,000 m/s       |
|                                   |                  |