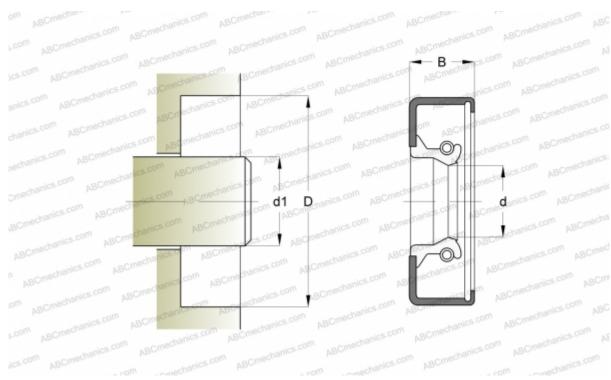

### **DIMENSIONS, MM**

| d1 | 100,000 |
|----|---------|
| d  | 100,000 |
| D  | 120,000 |
| В  | 12,000  |