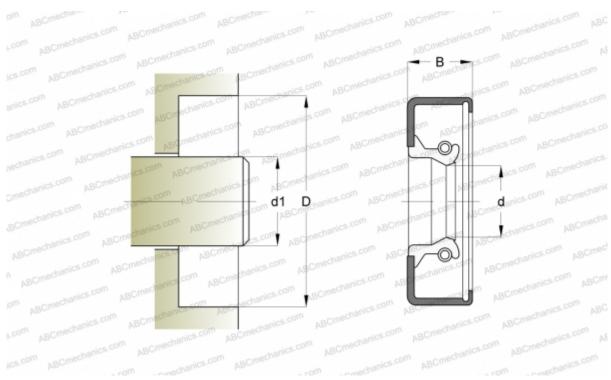

### **DIMENSIONS, MM**

| 100,000 |
|---------|
| 100,000 |
| 125,000 |
| 12,000  |
|         |