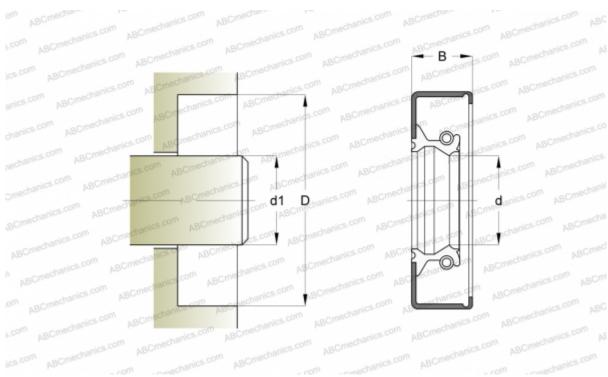

### **DIMENSIONS, MM**

| d1 | 100,000 |
|----|---------|
| d  | 100,000 |
| D  | 135,000 |
| В  | 12,000  |