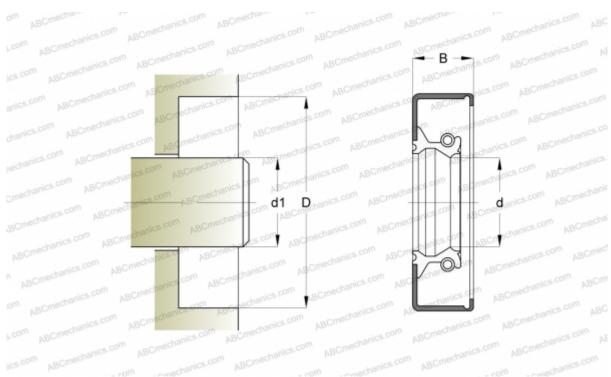

### **DIMENSIONS, MM**

| d1 | 100,000 |
|----|---------|
| d  | 100,000 |
| D  | 135,000 |
| В  | 12,000  |