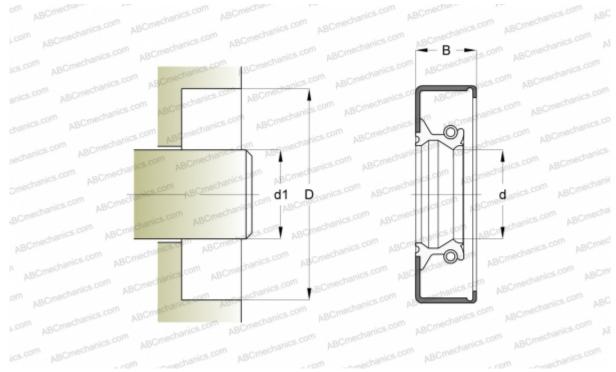

## Radial shaft seals

TYPE: Radial shaft seals, Metal case, With spring-loaded sealing slip, Type CRWA1, material NBR (SKF)

## **DIMENSIONS, MM**

| dl                          | 100,000                      |
|-----------------------------|------------------------------|
| d                           | 100,000                      |
| D                           | 140,000                      |
| В                           | 12,000                       |
| MANUFACTURER                | <u>SKF</u>                   |
| INTERCHANGE                 |                              |
| CR                          | <u>CR 100x140x12 CRWA1 R</u> |
| CALCULATION DATA            |                              |
| Operating temperature min   | -40 °C                       |
| Operating temperature max   | 100 °C                       |
| Permissible operating tempe | erature, 120 °C              |
| short periods max           |                              |
| Pressure differential max   | 0,070 Mpa                    |
| Maximum shaft surface spee  | ed 18,000 m/s                |
|                             |                              |