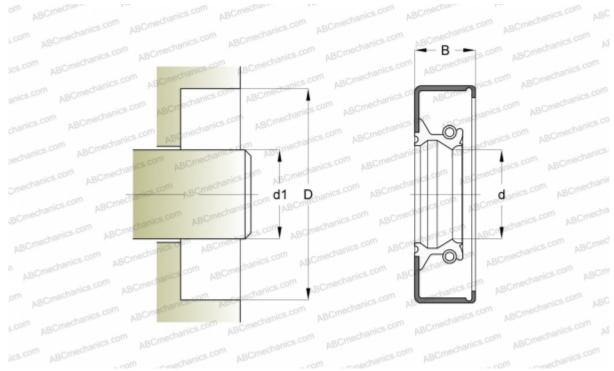

## **Technical specification**

| d1                              | 100,000            |
|---------------------------------|--------------------|
| d                               | 100,000            |
| D                               | 140,000            |
| В                               | 12,000             |
| MANUFACTURER                    | <u>CR</u>          |
| INTERCHANGE                     |                    |
| SKF                             | 100x140x12 CRWA1 R |
| CALCULATION DATA                |                    |
| Operating temperature min       | -40 °C             |
| Operating temperature max       | 100 °C             |
| Permissible operating temperatu | ure, 120 °C        |
| short periods max               |                    |
| Pressure differential max       | 0,070 Mpa          |
| Maximum shaft surface speed     | 18,000 m/s         |
|                                 |                    |