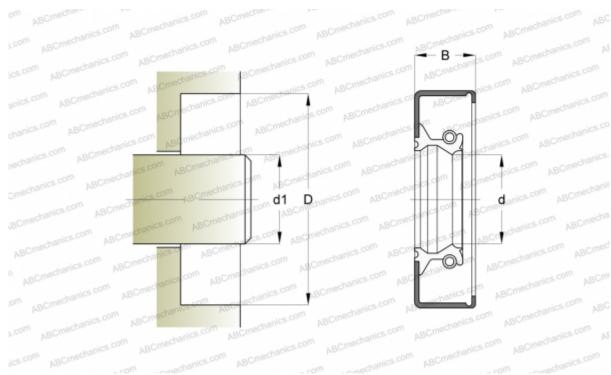

### **DIMENSIONS, MM**

| d1 | 95,000  |
|----|---------|
| d  | 95,000  |
| D  | 120,000 |
| В  | 12,000  |