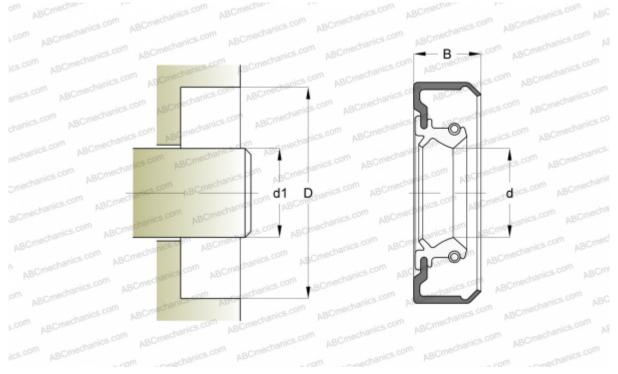

#### DIMENSIONS, MM

| •                                 |                      |
|-----------------------------------|----------------------|
| d1                                | 80,000               |
| d                                 | 80,000               |
| D                                 | 100,000              |
| В                                 | 13,000               |
| MANUFACTURER                      | SKF                  |
| INTERCHANGE                       |                      |
| CR                                | CR 80x100x13 CRSA1 R |
| CALCULATION DATA                  |                      |
| Operating temperature min         | -40 °C               |
| Operating temperature max         | 100 °C               |
| Permissible operating temperation | ture, 120 °C         |
| short periods max                 |                      |
| Pressure differential max         | 0,070 Mpa            |
| Maximum shaft surface speed       | 10,000 m/s           |