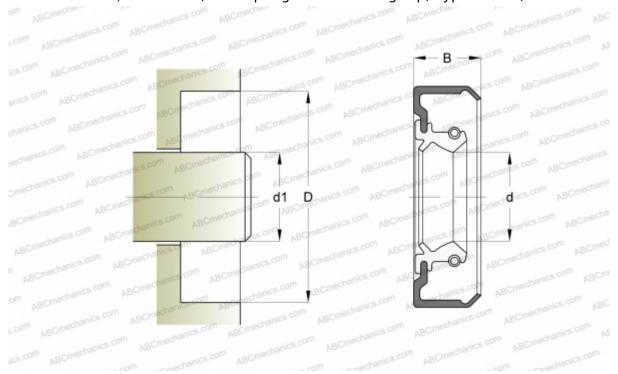

#### **DIMENSIONS, MM**

| d1 | 80,000  |
|----|---------|
| d  | 80,000  |
| D  | 100,000 |
| В  | 13,000  |