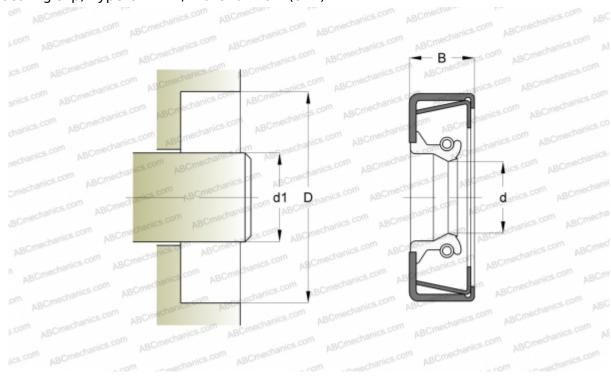

## **DIMENSIONS, MM**

| MANUFACTURER | SKF    |
|--------------|--------|
| В            | 11,125 |
| D            | 88,900 |
| d            | 63,500 |
| d1           | 63,500 |