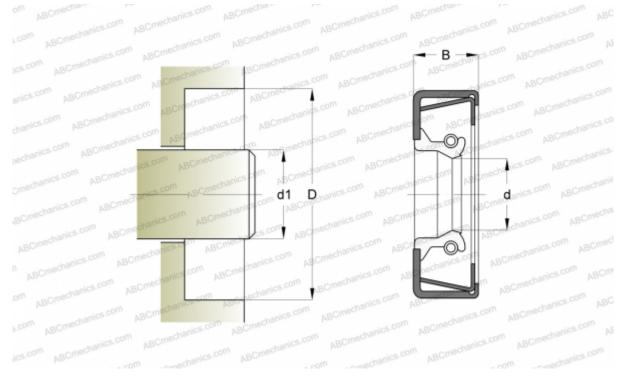

## Radial shaft seals

TYPE: Radial shaft seals, Metal case and a secondary reinforcement in the side face, With springloaded sealing slip, Type CRWH1, material ACM (SKF)

## DIMENSIONS, MM

| d1                                 | 63,500       |
|------------------------------------|--------------|
| d                                  | 63,500       |
| D                                  | 88,900       |
| В                                  | 11,125       |
| MANUFACTURER                       | <u>CR</u>    |
| INTERCHANGE                        |              |
| SKF                                | <u>24989</u> |
| CALCULATION DATA                   |              |
| Operating temperature min          | -40 °C       |
| Operating temperature max          | 150 °C       |
| Permissible operating temperature, | 175 °C       |
| short periods max                  |              |
| Pressure differential max          | 0,070 Mpa    |
| Maximum shaft surface speed        | 18,000 m/s   |
|                                    |              |