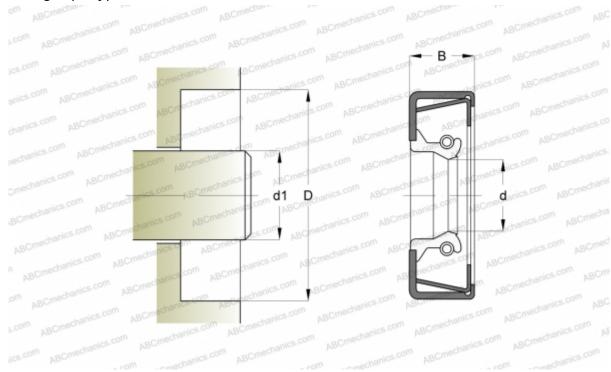

## CR 25950 CR

Radial shaft seals

TYPE: Radial shaft seals, Metal case and a secondary reinforcement in the side face, With spring-loaded sealing slip, Type CRWH1, material ACM (SKF)

## **Technical specification**

| DIM | <b>ENS</b> I | ONS, | MM |
|-----|--------------|------|----|
|-----|--------------|------|----|

| 2                                  |              |  |  |
|------------------------------------|--------------|--|--|
| d1                                 | 66,218       |  |  |
| d                                  | 66,218       |  |  |
| D                                  | 85,090       |  |  |
| В                                  | 9,525        |  |  |
| MANUFACTURER                       | CR           |  |  |
| INTERCHANGE                        |              |  |  |
| SKF                                | <u>25950</u> |  |  |
| CALCULATION DATA                   |              |  |  |
| Operating temperature min          | -40 °C       |  |  |
| Operating temperature max          | 150 °C       |  |  |
| Permissible operating temperature, | 175 °C       |  |  |
| short periods max                  |              |  |  |
| Pressure differential max          | 0,070 Mpa    |  |  |
| Maximum shaft surface speed        | 18,000 m/s   |  |  |