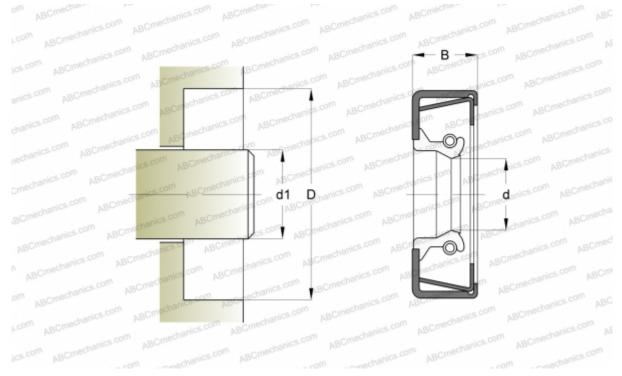

## **51x81x10 CRWH1 R SKF**

Radial shaft seals

TYPE: Radial shaft seals, Metal case and a secondary reinforcement in the side face, With springloaded sealing slip, Type CRWH1, material NBR (SKF)

## **DIMENSIONS, MM**

| ,                             |                            |
|-------------------------------|----------------------------|
| dl                            | 51,000                     |
| d                             | 51,000                     |
| D                             | 81,000                     |
| В                             | 9,530                      |
| MANUFACTURER                  | SKF                        |
| INTERCHANGE                   |                            |
| CR                            | <u>CR 51x81x10 CRWH1 R</u> |
| CALCULATION DATA              |                            |
| Operating temperature min     | -40 °C                     |
| Operating temperature max     | 100 °C                     |
| Permissible operating tempera | ture, 120 °C               |
| short periods max             |                            |
| Pressure differential max     | 0,070 Mpa                  |
| Maximum shaft surface speed   | 18,000 m/s                 |
|                               |                            |