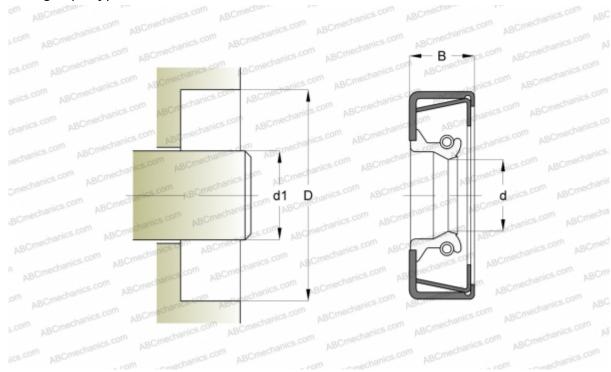

# CR 51x81x10 CRWH1 R CR

Radial shaft seals

TYPE: Radial shaft seals, Metal case and a secondary reinforcement in the side face, With spring-loaded sealing slip, Type CRWH1, material NBR (SKF)

### **DIMENSIONS, MM**

| dl | 51,000 |
|----|--------|
| d  | 51,000 |
| D  | 81,000 |
| В  | 9,530  |
|    |        |