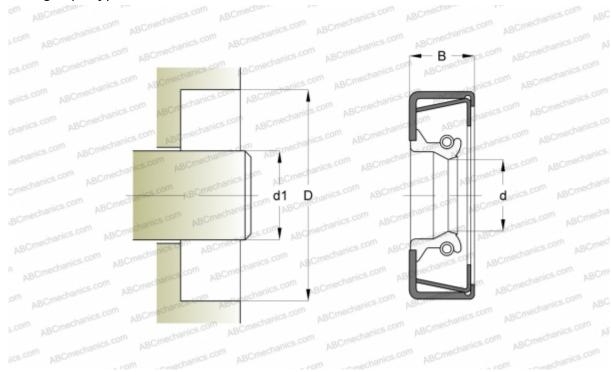

### **DIMENSIONS, MM**

| d1 | 51,000 |
|----|--------|
| d  | 51,000 |
| D  | 92,000 |
| В  | 11,130 |