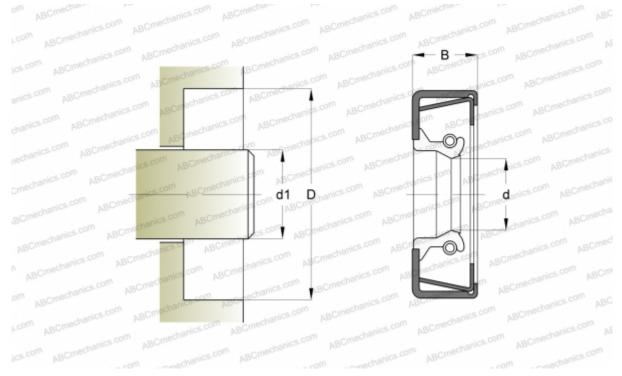

## CR 51x92x11 CRWH1 R CR

Radial shaft seals

TYPE: Radial shaft seals, Metal case and a secondary reinforcement in the side face, With springloaded sealing slip, Type CRWH1, material NBR (SKF)

## **DIMENSIONS, MM**

| dl                                | 51,000           |
|-----------------------------------|------------------|
| d                                 | 51,000           |
| D                                 | 92,000           |
| В                                 | 11,130           |
| MANUFACTURER                      | <u>CR</u>        |
| INTERCHANGE                       |                  |
| SKF                               | 51x92x11 CRWH1 R |
| CALCULATION DATA                  |                  |
| Operating temperature min         | -40 °C           |
| Operating temperature max         | 100 °C           |
| Permissible operating temperature | e, 120 °C        |
| short periods max                 |                  |
| Pressure differential max         | 0,070 Mpa        |
| Maximum shaft surface speed       | 18,000 m/s       |
|                                   |                  |