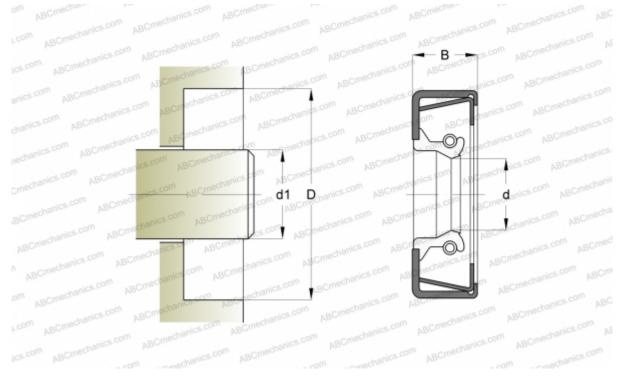

## 65x92x11 CRWH1 R SKF

Radial shaft seals

TYPE: Radial shaft seals, Metal case and a secondary reinforcement in the side face, With springloaded sealing slip, Type CRWH1, material NBR (SKF)

## **DIMENSIONS, MM**

| /                             |                     |
|-------------------------------|---------------------|
| d1                            | 65,000              |
| d                             | 65,000              |
| D                             | 92,000              |
| В                             | 11,130              |
| MANUFACTURER                  | <u>SKF</u>          |
| INTERCHANGE                   |                     |
| CR                            | CR 65x92x11 CRWH1 R |
| CALCULATION DATA              |                     |
| Operating temperature min     | -40 °C              |
| Operating temperature max     | 100 °C              |
| Permissible operating tempera | ture, 120 °C        |
| short periods max             |                     |
| Pressure differential max     | 0,070 Mpa           |
| Maximum shaft surface speed   | 18,000 m/s          |
|                               |                     |