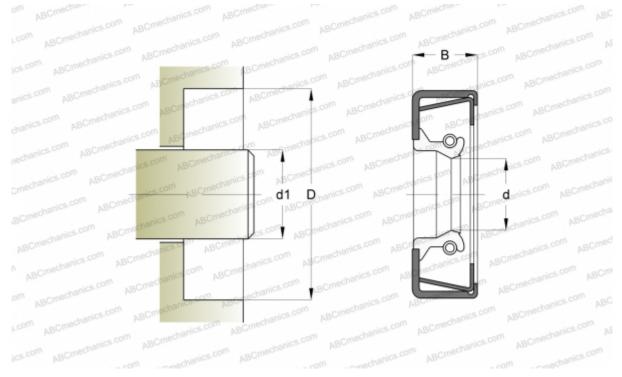

## CR 65x92x11 CRWH1 R CR

Radial shaft seals

TYPE: Radial shaft seals, Metal case and a secondary reinforcement in the side face, With springloaded sealing slip, Type CRWH1, material NBR (SKF)

## **DIMENSIONS, MM**

| d1                                | 65,000           |
|-----------------------------------|------------------|
| d                                 | 65,000           |
| D                                 | 92,000           |
| В                                 | 11,130           |
| MANUFACTURER                      | <u>CR</u>        |
| INTERCHANGE                       |                  |
| SKF                               | 65x92x11 CRWH1 R |
| CALCULATION DATA                  |                  |
| Operating temperature min         | -40 °C           |
| Operating temperature max         | 100 °C           |
| Permissible operating temperature | e, 120 °C        |
| short periods max                 |                  |
| Pressure differential max         | 0,070 Mpa        |
| Maximum shaft surface speed       | 18,000 m/s       |
|                                   |                  |