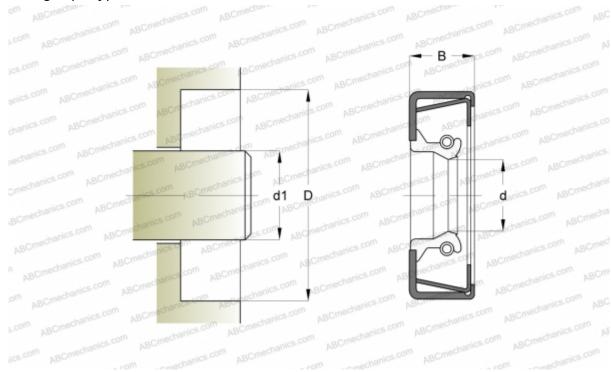

### **DIMENSIONS, MM**

| d1 | 70,000 |
|----|--------|
| d  | 70,000 |
| D  | 92,000 |
| В  | 11,000 |