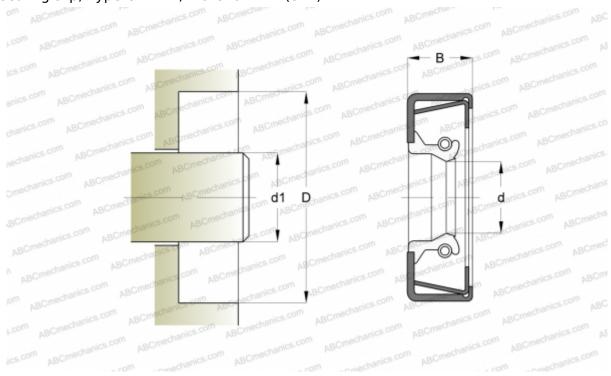

### **DIMENSIONS, MM**

| d1 | 84,000  |
|----|---------|
| d  | 84,000  |
| D  | 127,000 |
| В  | 11,000  |