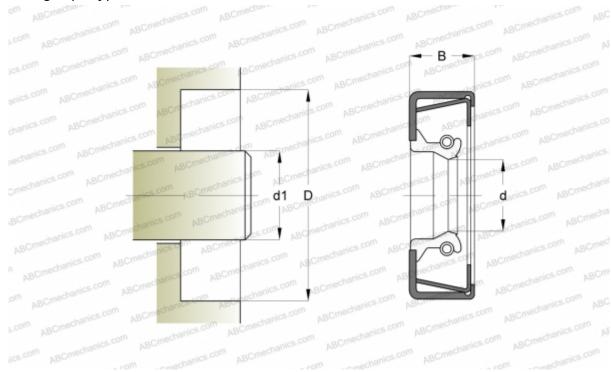

## **Technical specification**

| DIMENS | SIONS, | MM |
|--------|--------|----|
|--------|--------|----|

| Diricitoroits, inivi               |              |
|------------------------------------|--------------|
| d1                                 | 28,575       |
| d                                  | 28,575       |
| D                                  | 47,041       |
| В                                  | 7,950        |
| MANUFACTURER                       | CR           |
| INTERCHANGE                        |              |
| SKF                                | <u>11197</u> |
| CALCULATION DATA                   |              |
| CALCULATION DATA                   |              |
| Operating temperature min          | -40 °C       |
| Operating temperature max          | 100 °C       |
| Permissible operating temperature, | 120 °C       |
| short periods max                  |              |
| Pressure differential max          | 0,070 Mpa    |
| Maximum shaft surface speed        | 18,000 m/s   |