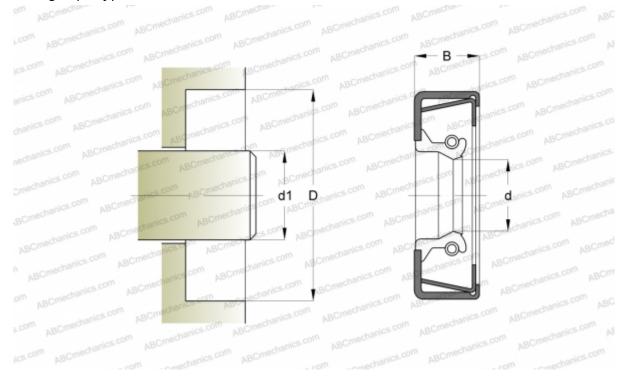

## Radial shaft seals

TYPE: Radial shaft seals, Metal case and a secondary reinforcement in the side face, With springloaded sealing slip, Type CRWH1, material NBR (SKF)

## ~:**£**: \_

| Technical specification                              |                 |
|------------------------------------------------------|-----------------|
| DIMENSIONS, MM                                       |                 |
| d1                                                   | 34,925          |
| d                                                    | 34,925          |
| D                                                    | 50,800          |
| В                                                    | 7,950           |
| MANUFACTURER                                         | SKF             |
| INTERCHANGE                                          |                 |
| CR                                                   | <u>CR 13571</u> |
| CALCULATION DATA                                     |                 |
| Operating temperature min                            | -40 °C          |
| Operating temperature max                            | 100 °C          |
| Permissible operating temperature, short periods max | 120 °C          |
| Pressure differential max                            | 0,070 Mpa       |
| Maximum shaft surface speed                          | 18,000 m/s      |
|                                                      |                 |