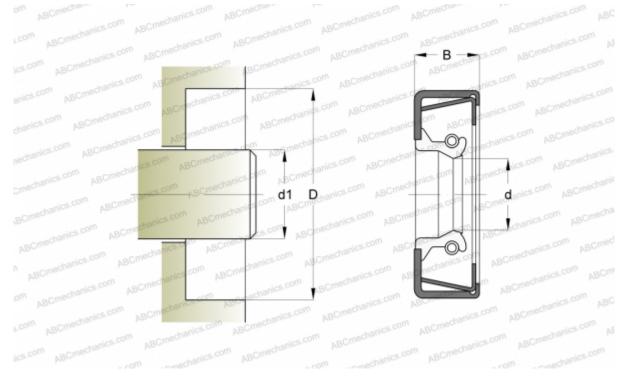

## **Technical specification**

| DIMENSIONS, MM                     |              |
|------------------------------------|--------------|
| d1                                 | 34,925       |
| d                                  | 34,925       |
| D                                  | 50,800       |
| В                                  | 7,950        |
| MANUFACTURER                       | CR           |
| INTERCHANGE                        |              |
| SKF                                | <u>13571</u> |
| CALCULATION DATA                   |              |
| Operating temperature min          | -40 °C       |
| Operating temperature max          | 100 °C       |
| Permissible operating temperature, | 120 °C       |
| short periods max                  |              |
| Pressure differential max          | 0,070 Mpa    |
| Maximum shaft surface speed        | 18,000 m/s   |