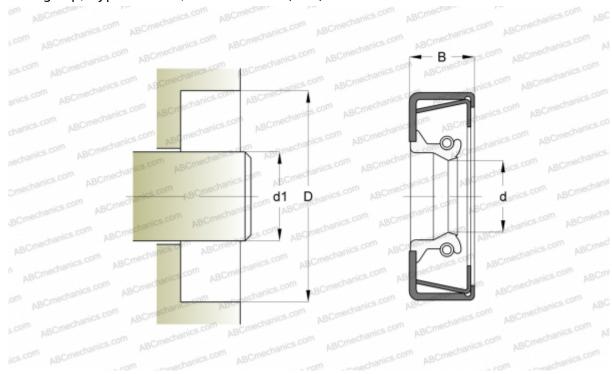

## CR 15039 CR

Radial shaft seals

TYPE: Radial shaft seals, Metal case and a secondary reinforcement in the side face, With spring-loaded sealing slip, Type CRWH1, material NBR (SKF)

## **DIMENSIONS, MM**

| d1                                                   | 38,100       |
|------------------------------------------------------|--------------|
| d                                                    | 38,100       |
| D                                                    | 60,300       |
| В                                                    | 12,700       |
| MANUFACTURER                                         | CR           |
| INTERCHANGE                                          |              |
| SKF                                                  | <u>15039</u> |
| CALCULATION DATA                                     |              |
| Operating temperature min                            | -40 °C       |
| Operating temperature max                            | 100 °C       |
| Permissible operating temperature, short periods max | 120 °C       |
| Pressure differential max                            | 0,070 Mpa    |
| Maximum shaft surface speed                          | 18,000 m/s   |
|                                                      |              |