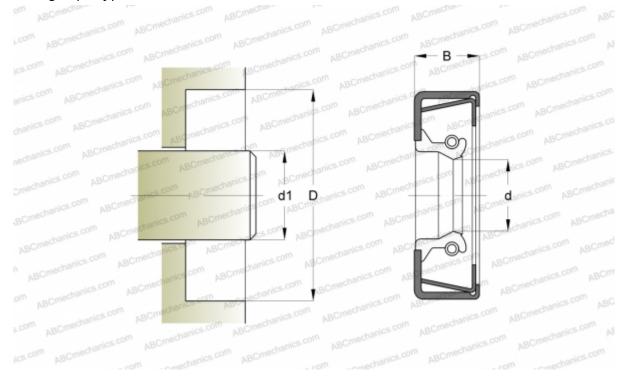

## Radial shaft seals

TYPE: Radial shaft seals, Metal case and a secondary reinforcement in the side face, With springloaded sealing slip, Type CRWH1, material NBR (SKF)

## **DIMENSIONS, MM**

| d1                                 | 50,800     |
|------------------------------------|------------|
| d                                  | 50,800     |
| D                                  | 72,009     |
| В                                  | 11,913     |
|                                    |            |
| MANUFACTURER                       | <u>CR</u>  |
| INTERCHANGE                        |            |
| SKF                                | 19848      |
|                                    |            |
| CALCULATION DATA                   |            |
| Operating temperature min          | -40 °C     |
| Operating temperature max          | 100 °C     |
| Permissible operating temperature, | 120 °C     |
| short periods max                  |            |
| Pressure differential max          | 0,070 Mpa  |
| Maximum shaft surface speed        | 18,000 m/s |
|                                    |            |