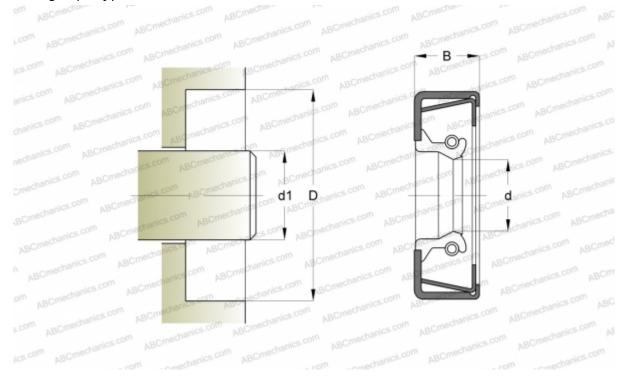

## Radial shaft seals

TYPE: Radial shaft seals, Metal case and a secondary reinforcement in the side face, With springloaded sealing slip, Type CRWH1, material NBR (SKF)

## **DIMENSIONS, MM**

| dl                                 | 50,800       |
|------------------------------------|--------------|
| d                                  | 50,800       |
| D                                  | 73,025       |
| В                                  | 12,700       |
| MANUFACTURER                       | CR           |
| INTERCHANGE                        |              |
| SKF                                | <u>19900</u> |
| CALCULATION DATA                   |              |
| Operating temperature min          | -40 °C       |
| Operating temperature max          | 100 °C       |
| Permissible operating temperature, | 120 °C       |
| short periods max                  |              |
| Pressure differential max          | 0,070 Mpa    |
| Maximum shaft surface speed        | 18,000 m/s   |
|                                    |              |