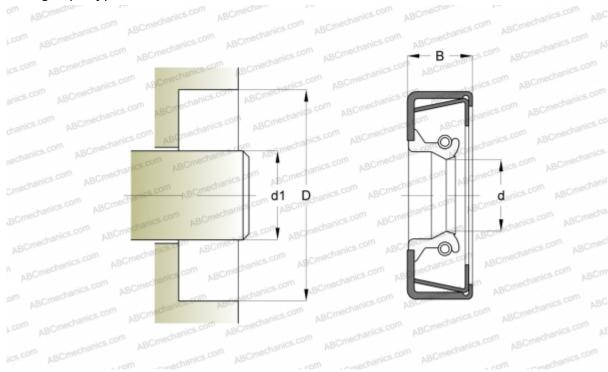

## **CR 20055 CR**

Radial shaft seals

TYPE: Radial shaft seals, Metal case and a secondary reinforcement in the side face, With spring-loaded sealing slip, Type CRWH1, material NBR (SKF)

## **DIMENSIONS, MM**

| 22,                                |            |
|------------------------------------|------------|
| d1                                 | 50,800     |
| d                                  | 50,800     |
| D                                  | 77,749     |
| В                                  | 12,700     |
| MANUFACTURER                       | CR         |
| INTERCHANGE                        |            |
| SKF                                | 20055      |
| CALCULATION DATA                   |            |
| Operating temperature min          | -40 °C     |
| Operating temperature max          | 100 °C     |
| Permissible operating temperature, | 120 °C     |
| short periods max                  |            |
| Pressure differential max          | 0,070 Mpa  |
| Maximum shaft surface speed        | 18,000 m/s |