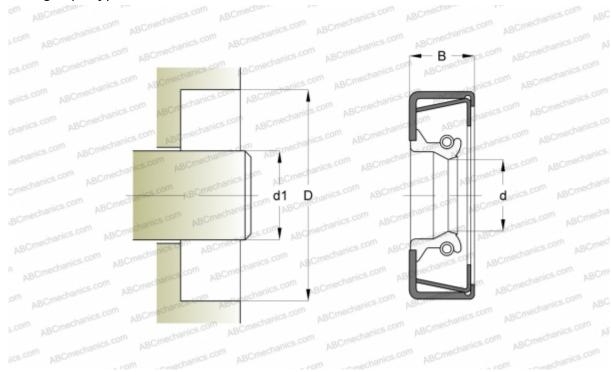

#### **DIMENSIONS, MM**

| dl | 50,800 |
|----|--------|
| d  | 50,800 |
| D  | 81,001 |
| В  | 11,913 |
|    |        |