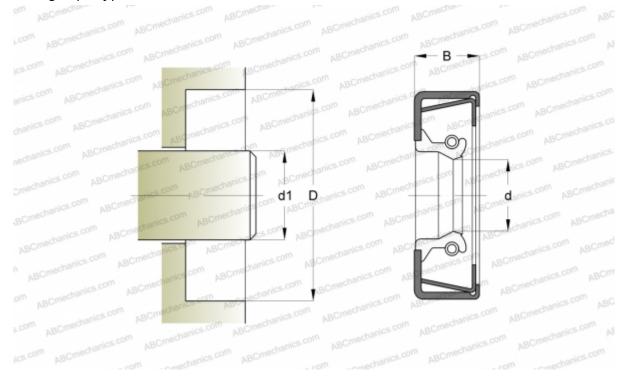

## Radial shaft seals

TYPE: Radial shaft seals, Metal case and a secondary reinforcement in the side face, With springloaded sealing slip, Type CRWH1, material NBR (SKF)

## **DIMENSIONS, MM**

| d1                                 | 50,800     |
|------------------------------------|------------|
| d                                  | 50,800     |
| D                                  | 81,001     |
| В                                  | 11,913     |
| MANUFACTURER                       | <u>CR</u>  |
| INTERCHANGE                        |            |
| SKF                                | 20098      |
| CALCULATION DATA                   |            |
| Operating temperature min          | -40 °C     |
| Operating temperature max          | 100 °C     |
| Permissible operating temperature, | 120 °C     |
| short periods max                  |            |
| Pressure differential max          | 0,070 Mpa  |
| Maximum shaft surface speed        | 18,000 m/s |