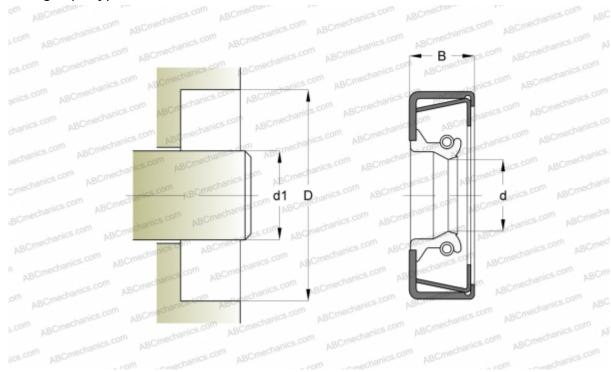

## **DIMENSIONS, MM**

| MANUFACTURER | SKF    |
|--------------|--------|
| В            | 11,125 |
| D            | 85,623 |
| d            | 50,800 |
| d1           | 50,800 |