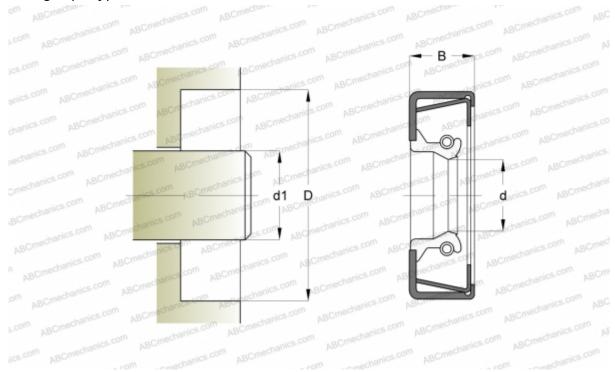

## **CR 20124 CR**

Radial shaft seals

TYPE: Radial shaft seals, Metal case and a secondary reinforcement in the side face, With spring-loaded sealing slip, Type CRWH1, material NBR (SKF)

## **DIMENSIONS, MM**

| Diricitorotto, inin                |            |
|------------------------------------|------------|
| d1                                 | 50,800     |
| d                                  | 50,800     |
| D                                  | 85,623     |
| В                                  | 11,125     |
| MANUFACTURER                       | CR         |
| INTERCHANGE                        |            |
| SKF                                | 20124      |
| CALCULATION DATA                   |            |
| Operating temperature min          | -40 °C     |
| Operating temperature max          | 100 °C     |
| Permissible operating temperature, | 120 °C     |
| short periods max                  |            |
| Pressure differential max          | 0,070 Mpa  |
| Maximum shaft surface speed        | 18,000 m/s |