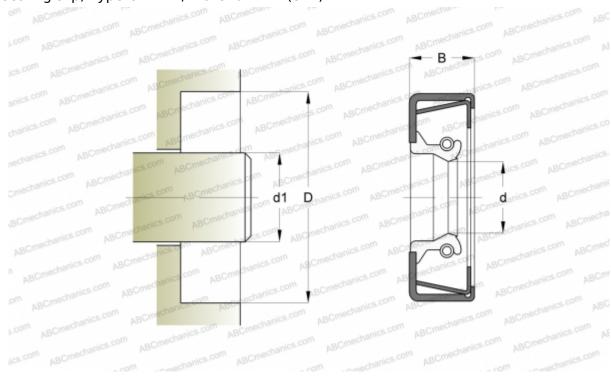

## **DIMENSIONS, MM**

| MANUFACTURER | SKF    |
|--------------|--------|
| В            | 11,125 |
| D            | 89,992 |
| d            | 50,800 |
| d1           | 50,800 |