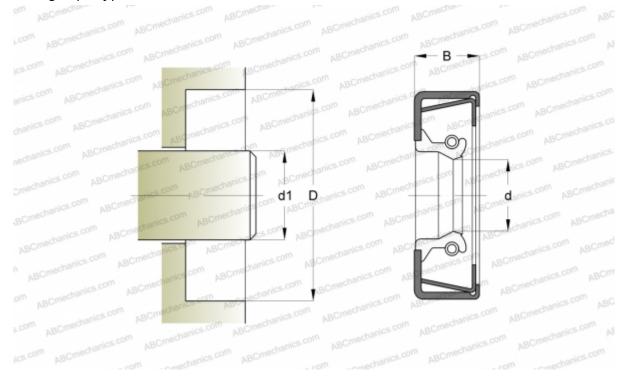

## Radial shaft seals

TYPE: Radial shaft seals, Metal case and a secondary reinforcement in the side face, With springloaded sealing slip, Type CRWH1, material NBR (SKF)

## DIMENSIONS, MM

| d1                                 | 50,800       |
|------------------------------------|--------------|
| d                                  | 50,800       |
| D                                  | 89,992       |
| В                                  | 11,125       |
| MANUFACTURER                       | <u>CR</u>    |
| INTERCHANGE                        |              |
| SKF                                | <u>20140</u> |
| CALCULATION DATA                   |              |
| Operating temperature min          | -40 °C       |
| Operating temperature max          | 100 °C       |
| Permissible operating temperature, | 120 °C       |
| short periods max                  |              |
| Pressure differential max          | 0,070 Mpa    |
| Maximum shaft surface speed        | 18,000 m/s   |