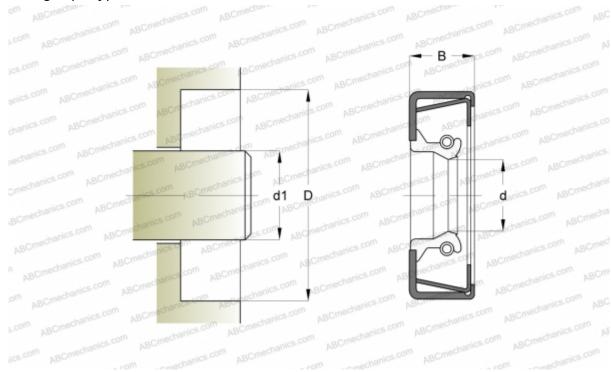

## **CR 20144 CR**

Radial shaft seals

TYPE: Radial shaft seals, Metal case and a secondary reinforcement in the side face, With spring-loaded sealing slip, Type CRWH1, material NBR (SKF)

## **DIMENSIONS, MM**

| DIMENSIONS, MA                     |              |
|------------------------------------|--------------|
| dl                                 | 50,800       |
| d                                  | 50,800       |
| D                                  | 92,024       |
| В                                  | 11,125       |
| MANUFACTURER                       | CR           |
| INTERCHANGE                        |              |
| SKF                                | <u>20144</u> |
|                                    |              |
| CALCULATION DATA                   |              |
| Operating temperature min          | -40 °C       |
| Operating temperature max          | 100 °C       |
| Permissible operating temperature, | 120 °C       |
| short periods max                  |              |
| Pressure differential max          | 0,070 Mpa    |
| Maximum shaft surface speed        | 18,000 m/s   |