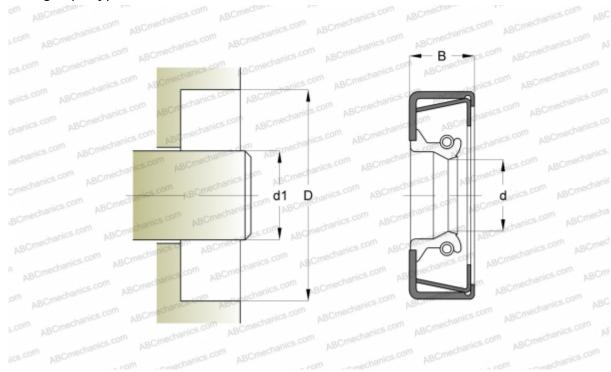

## **CR 20158 CR**

Radial shaft seals

TYPE: Radial shaft seals, Metal case and a secondary reinforcement in the side face, With spring-loaded sealing slip, Type CRWH1, material NBR (SKF)

## **DIMENSIONS, MM**

| ·                                  |            |
|------------------------------------|------------|
| d1                                 | 50,800     |
| d                                  | 50,800     |
| D                                  | 101,676    |
| В                                  | 11,125     |
| MANUFACTURER                       | CR         |
| INTERCHANGE                        |            |
| SKF                                | 20158      |
| CALCULATION DATA                   |            |
| Operating temperature min          | -40 °C     |
| Operating temperature max          | 100 °C     |
| Permissible operating temperature, | 120 °C     |
| short periods max                  |            |
| Pressure differential max          | 0,070 Mpa  |
| Maximum shaft surface speed        | 18,000 m/s |