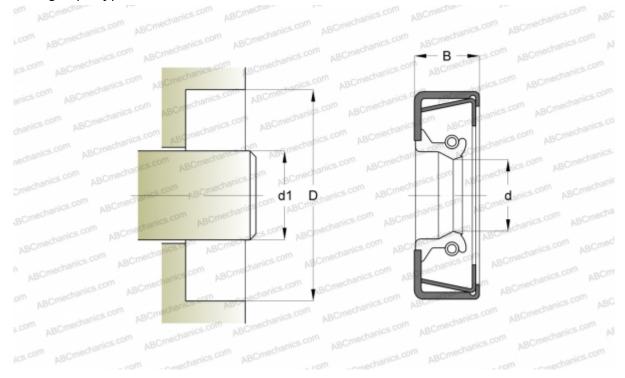

## Radial shaft seals

TYPE: Radial shaft seals, Metal case and a secondary reinforcement in the side face, With springloaded sealing slip, Type CRWH1, material NBR (SKF)

## DIMENSIONS, MM

| dl                                 | 52,400       |
|------------------------------------|--------------|
| d                                  | 52,400       |
| D                                  | 76,124       |
| В                                  | 11,125       |
| MANUFACTURER                       | <u>CR</u>    |
| INTERCHANGE                        |              |
| SKF                                | <u>20586</u> |
| CALCULATION DATA                   |              |
| Operating temperature min          | -40 °C       |
| Operating temperature max          | 100 °C       |
| Permissible operating temperature, | 120 °C       |
| short periods max                  |              |
| Pressure differential max          | 0,070 Mpa    |
| Maximum shaft surface speed        | 18,000 m/s   |