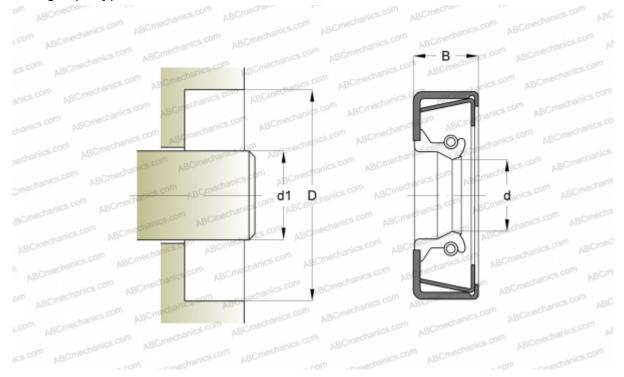

## Radial shaft seals

TYPE: Radial shaft seals, Metal case and a secondary reinforcement in the side face, With springloaded sealing slip, Type CRWH1, material NBR (SKF)

## DIMENSIONS, MM

| d1                                 | 52,400     |
|------------------------------------|------------|
| d                                  | 52,400     |
| D                                  | 77,749     |
| В                                  | 7,950      |
| MANUFACTURER                       | <u>CR</u>  |
| INTERCHANGE                        |            |
| SKF                                | 20643      |
| CALCULATION DATA                   |            |
| Operating temperature min          | -40 °C     |
| Operating temperature max          | 100 °C     |
| Permissible operating temperature, | 120 °C     |
| short periods max                  |            |
| Pressure differential max          | 0,070 Mpa  |
| Maximum shaft surface speed        | 18,000 m/s |
|                                    |            |