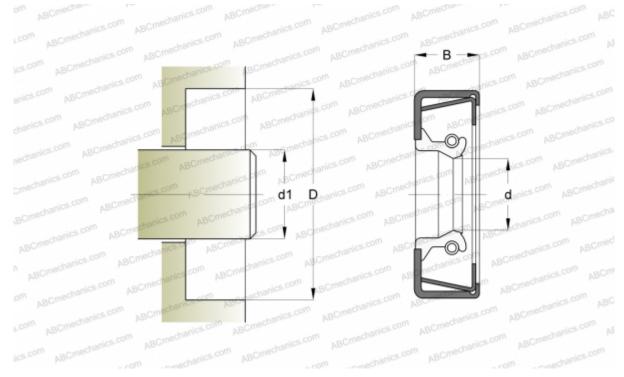

## Radial shaft seals

TYPE: Radial shaft seals, Metal case and a secondary reinforcement in the side face, With springloaded sealing slip, Type CRWH1, material NBR (SKF)

## DIMENSIONS, MM

| d1                                 | 61,925     |
|------------------------------------|------------|
| d                                  | 61,925     |
| D                                  | 89,992     |
| В                                  | 11,125     |
| MANUFACTURER                       | <u>CR</u>  |
| INTERCHANGE                        |            |
| SKF                                | 24445      |
| CALCULATION DATA                   |            |
| Operating temperature min          | -40 °C     |
| Operating temperature max          | 100 °C     |
| Permissible operating temperature, | 120 °C     |
| short periods max                  |            |
| Pressure differential max          | 0,070 Mpa  |
| Maximum shaft surface speed        | 18,000 m/s |
|                                    |            |