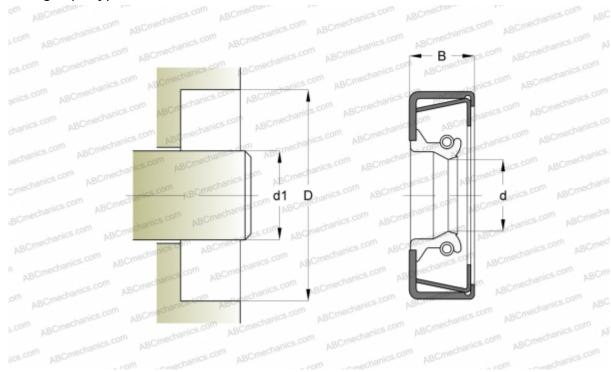

# 24954 SKF

Radial shaft seals

TYPE: Radial shaft seals, Metal case and a secondary reinforcement in the side face, With spring-loaded sealing slip, Type CRWH1, material NBR (SKF)

#### **DIMENSIONS, MM**

| MANUFACTURER | SKF    |
|--------------|--------|
| В            | 11,125 |
| D            | 85,623 |
| d            | 63,500 |
| d1           | 63,500 |