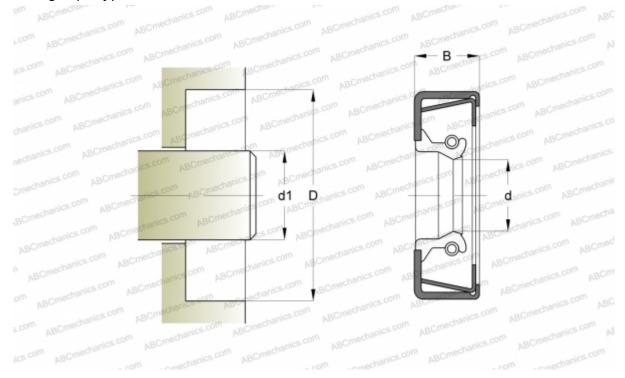

## Radial shaft seals

TYPE: Radial shaft seals, Metal case and a secondary reinforcement in the side face, With springloaded sealing slip, Type CRWH1, material NBR (SKF)

## **DIMENSIONS, MM**

| d1                                 | 63,500     |
|------------------------------------|------------|
| d                                  | 63,500     |
| D                                  | 85,623     |
| В                                  | 11,125     |
| MANUFACTURER                       | CR         |
| INTERCHANGE                        |            |
| SKF                                | 24954      |
| CALCULATION DATA                   |            |
| Operating temperature min          | -40 °C     |
| Operating temperature max          | 100 °C     |
| Permissible operating temperature, | 120 °C     |
| short periods max                  |            |
| Pressure differential max          | 0,070 Mpa  |
| Maximum shaft surface speed        | 18,000 m/s |
|                                    |            |