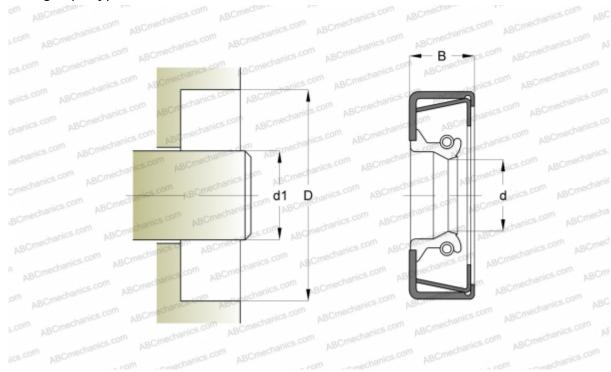

## CR 24986 CR

Radial shaft seals

TYPE: Radial shaft seals, Metal case and a secondary reinforcement in the side face, With spring-loaded sealing slip, Type CRWH1, material NBR (SKF)

## **DIMENSIONS, MM**

| d1                                                   | 63,500     |
|------------------------------------------------------|------------|
| d                                                    | 63,500     |
| D                                                    | 88,900     |
| В                                                    | 11,125     |
| MANUFACTURER                                         | CR         |
| INTERCHANGE                                          |            |
| SKF                                                  | 24986      |
| CALCULATION DATA                                     |            |
| Operating temperature min                            | -40 °C     |
| Operating temperature max                            | 100 °C     |
| Permissible operating temperature, short periods max | 120 °C     |
| Pressure differential max                            | 0,070 Mpa  |
| Maximum shaft surface speed                          | 18,000 m/s |
|                                                      |            |